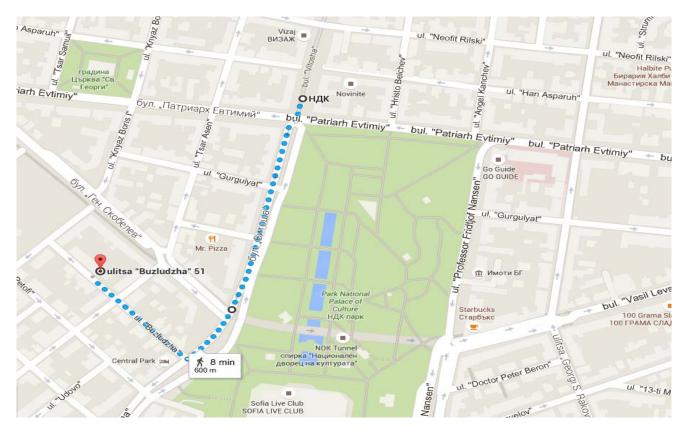

3. **Metro Transportation** – If you are travelling on a budget and have time you can decide to take the Metro to the city center. The station is outside the Terminal and you need to get off at station: HДK (National Palace of Culture or NDK). Once you find yourself on Vitosha boulevard you should start walking towards the big white building (NDK) until you reach Buzludza Street on your right. You will see Central Park Hotel at the corner of Vitosha and Buzludza Street. Then turn right and continue for one more block. After crossing Tsar Asen Street you will find number 51 on your right.