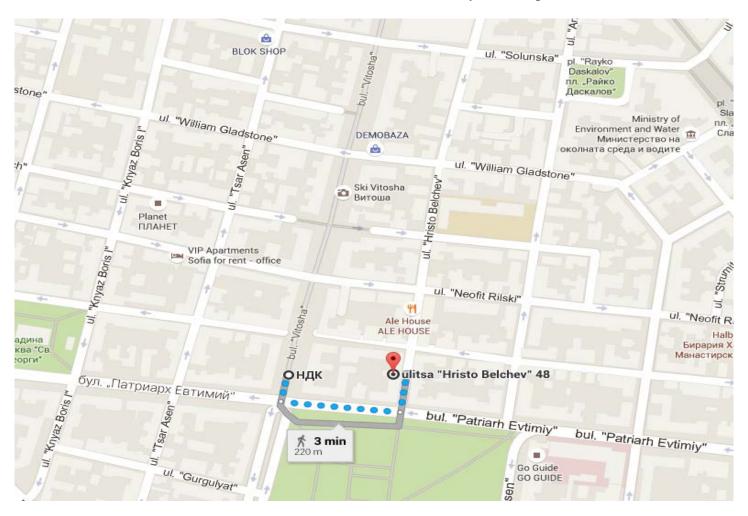

## How to get to your apartment:

- 1. **Book a transfer with us** Fast and reliable transportation service from and to the airport. Our assistant will wait for you at the Arrivals Terminal with a sign with your name on it and take you straight to the apartment for check in procedures. Rates: Car 1-3 person: 18 Eur / Van 4-8 person 28 Eur. Please request and provide full flight details via email.
- **2.** Taxi service There is a Taxi stand INSIDE the Terminal and you can order a taxi there. Please be extremely careful if you decide to take a taxi. Never take a taxi from a person approaching you at the Terminal.
- 3. **Metro Transportation** If you are travelling on a budget and have time you can decide to take the Metro to the city center. The station is outside the Terminal and you need to get off at station: НДК (National Palace of Culture or NDK). Once you find yourself on Patriarh Evtimiy boulevard you should go straight (NDK's garden should be on your right side) and turn left to the first block (Hristo Belchev str.). In 5 meters you will find number 48 on your left.
- 4. **If you are coming by car and looking for a nearby parking lot** The closest public paid and covered parking is below the National Palace of Culture (the car entrance is from Fritiof Nansen street, on foot you can go straight to Fritiof Nansen blvd).