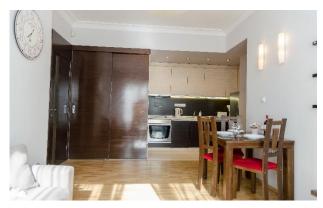

## FRITIOF NANSEN APARTMENT

**ADDRESS:** 29, Fritiof Nansen Street / ул. "Фритьоф Нансен" №29

**DESCRIPTION:** This two bedroom apartment is located next to National Palace of Culture and features two separate bedrooms, a cozy living room with fully equipped kitchen, bathroom with double jacuzzi and separate shower area.

## AMENITIES:

- ✓ Air conditioning
- ✓ Washing machine
- ✓ Fully equipped kitchen
- 🗸 Dishwasher
- ✓ Microwave
- ✓ Regular oven
- ✓ Sitting area

- 🗸 Wi-Fi
- 🖌 Shampoo 👘
- ✓ Hairdryer
- ✓ Iron and Ironing board
- ✓ Crib (on request)
- 🗸 Sofa bed
- ✓ Weekly maid service