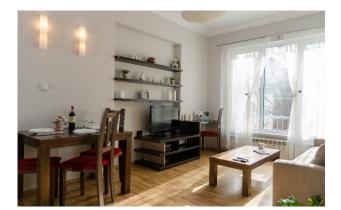

## FRITIOF NANSEN APARTMENT

**ADDRESS:** 29, Fritiof Nansen Street / ул. "Фритьоф Нансен" №29

**DESCRIPTION:** This two bedroom apartment is located next to National Palace of Culture and features two separate bedrooms, a cozy living room with fully equipped kitchen, bathroom with double jacuzzi and separate shower area.

## AMENITIES:

- ✓ Air conditioning
- ✓ Washing machine
- ✓ Fully equipped kitchen
- 🗸 Dishwasher
- ✓ Microwave
- ✓ Regular oven
- ✓ Sitting area

- 🗸 Wi-Fi
- 🖌 Shampoo 👘
- ✓ Hairdryer
- ✓ Iron and Ironing board
- ✓ Crib (on request)
- 🗸 Sofa bed
- ✓ Weekly maid service